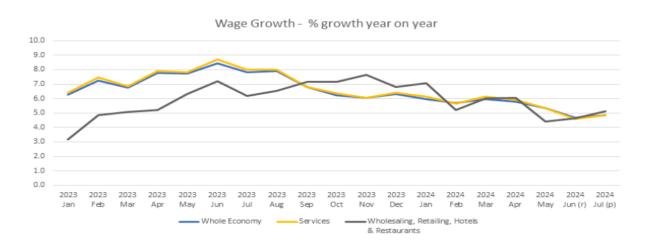

#### **Increased People Costs**

We are a people-led organisation. Our purpose to improve lives through leisure is predicated on our colleagues supporting local communities to improve their physical, mental and social wellbeing. We invest heavily in our workforce, employing over 400 people; our people costs are our single biggest cost, representing over 55% of our cost base. Despite the current low CPI inflation rate of 1.7% in November, high wage growth continues above 5% (Fig. 1) and has been as high as 8% in the last year - which more accurately reflects our internal increased people costs we have absorbed. With a further projected 6.7% increase for over 21s,16.3% for 18-20-year Olds and 18% for 16-17-year olds, in National Living Wage in April 2025 (Fig. 2), and a forecast 3% increase due to the recent budget announcement to increase National Insurance, we need to reflect our rising cost base in customer pricing.